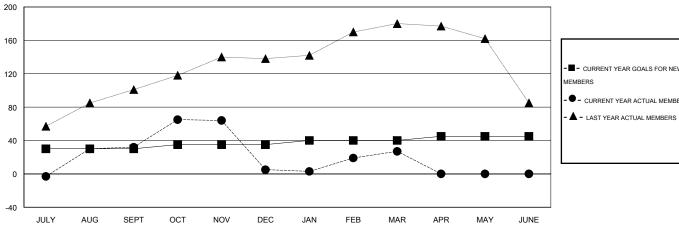

#### GOALS AND ACTUAL MEMBERS CUMULATIVE

| - ■ - CURRENT YEAR GOALS FOR NEW |
|----------------------------------|
| MEMBERS                          |

CURRENT YEAR ACTUAL MEMBERS

| DROPPED CLUBS: 4 |     |
|------------------|-----|
| DROPPED MEMBERS  |     |
| DECEASED         | 1   |
| CLUB CANCELLED   | 51  |
| OTHER            | 66  |
| TOTAL            | 118 |